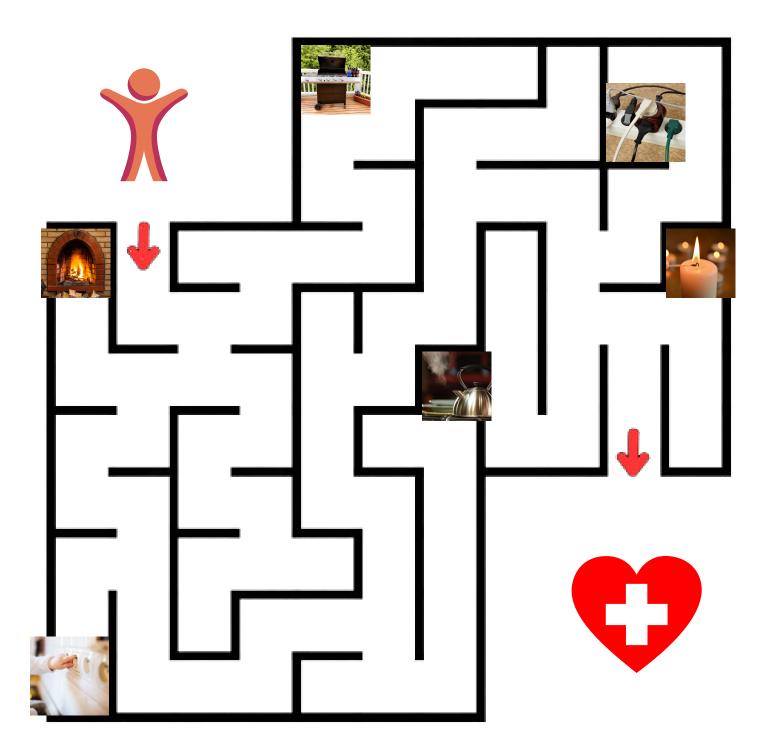

### HAZARD MAZE

Get through the maze without going near the electrical dangers or fire hazards. Be sure to avoid them to stay safe!

www.colloide.com | T: 028 8675 8638

7.

Needs