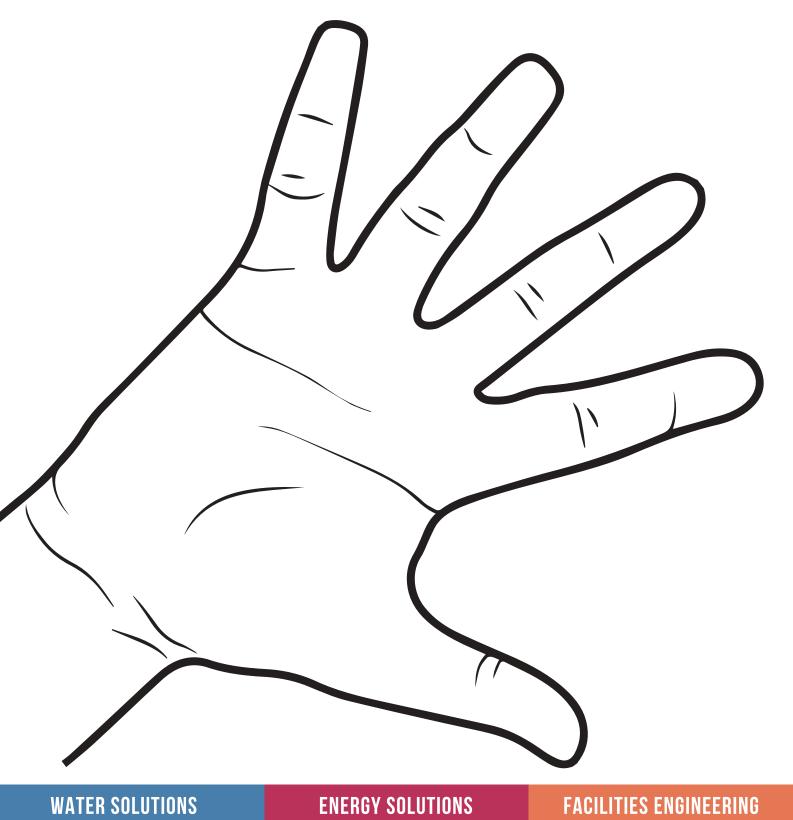

## HOLD HANDS

Remember that your little hand should be holding a grown up's hand when you are out near a road or deep water.

Directions: Put your hand on the paper and draw around it. Colour in your little hand and then the big hand.