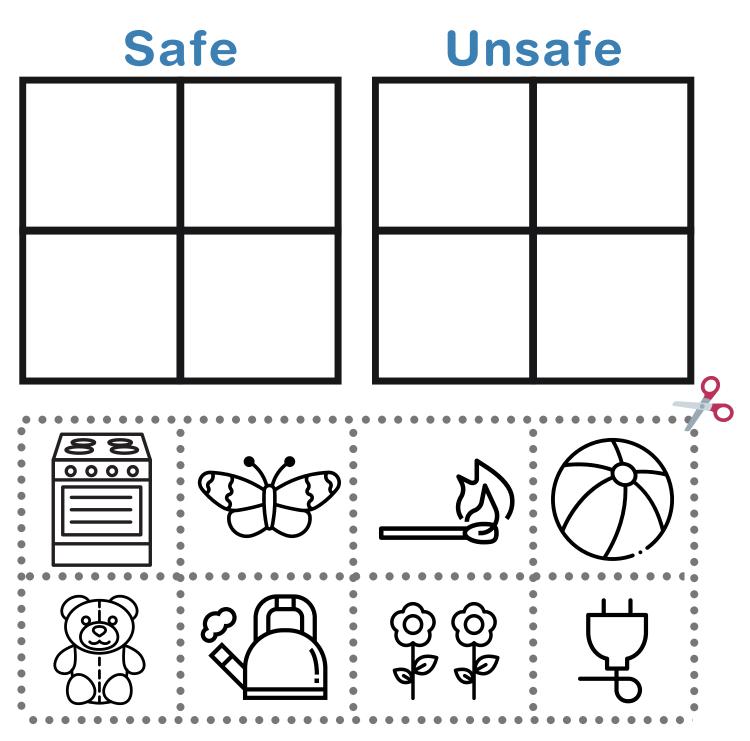

## SAFE AND UNSAFE

There are some things we shouldn't touch or be near without an adult. Can you figure out which items are safe or unsafe?

Directions: Cut and paste the pictures to the correct boxes. Colour the pictures.